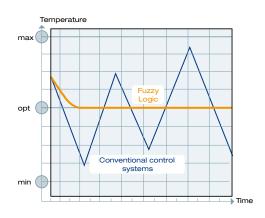

### **Comfort Class**

Noiseless, longest lifetime and powerful cooling – Comfort Class miniBars meet the highest requirements.

### **Efficient Class**

Compact Efficient Class miniBars – for the lowest energy consumption and silent operation.

### **Special Class**

Special solutions for individual requirements – miniBars and miniCool refrigerators for hotels, offices, nursing and health care sectors.

Dometic miniBars

| At your service                                                                            | 4                          |
|--------------------------------------------------------------------------------------------|----------------------------|
| About Dometic                                                                              | 6                          |
| Perfect guest service                                                                      | 8                          |
| Product finder                                                                             | 9                          |
|                                                                                            |                            |
| Dometic Comfort Class                                                                      | 10                         |
| HiPro Line                                                                                 | 12                         |
| Classic Line                                                                               | 16                         |
| Basic Line                                                                                 | 18                         |
| Food Line                                                                                  | 20                         |
|                                                                                            |                            |
|                                                                                            |                            |
| Dometic Efficient Class                                                                    | 22                         |
| E Line                                                                                     | <b>22</b><br>24            |
|                                                                                            |                            |
|                                                                                            |                            |
| E Line                                                                                     | 24                         |
| E Line  Dometic Special Class                                                              | 24<br><b>26</b>            |
| E Line  Dometic Special Class  Mobile miniBars                                             | 24<br><b>26</b><br>28      |
| E Line  Dometic Special Class  Mobile miniBars  Drawer miniBars                            | 24<br>26<br>28<br>30       |
| E Line  Dometic Special Class  Mobile miniBars  Drawer miniBars  Health care refrigerators | 24<br>26<br>28<br>30<br>32 |
| E Line  Dometic Special Class  Mobile miniBars  Drawer miniBars  Health care refrigerators | 24<br>26<br>28<br>30<br>32 |