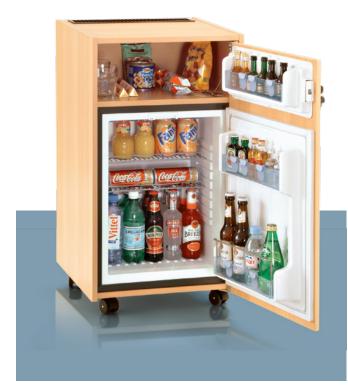

# Why should hotels have miniBars?

Just like the lift or the swimming pool, a miniBar is part of good customer service. Therefore, the miniBar is a piece in the mosaic of all the services offered by the hotel. In other words, if the hotel owner does not provide a miniBar in the hotel room, the hotel service suffers. The best way to use the minibar in the total comfort package to Hotel guest can vary from one Hotel to another. Being fully stocked for profit optimisation, or with selected products included in the room rate, a flat fee approach for most sold items or an empty minibar for people travelling and expecting a minibar to store and chill their personal items like medicine, insulin or food. The convincing concept will very much depend on the guest structure of the Hotel.

**Product offering:** the miniBar selection has to match the type of guests at the hotel and should be clear and not too wide. Some advice: Check what sells well and eliminate "dead ducks".

**Positioning the miniBar:** the miniBar should not be "hidden away" in the room. The guest should be tempted to consume something from the miniBar just by looking at it. To trigger an impulse buy, a nicely stocked glass door miniBar close to the TV will do its job.