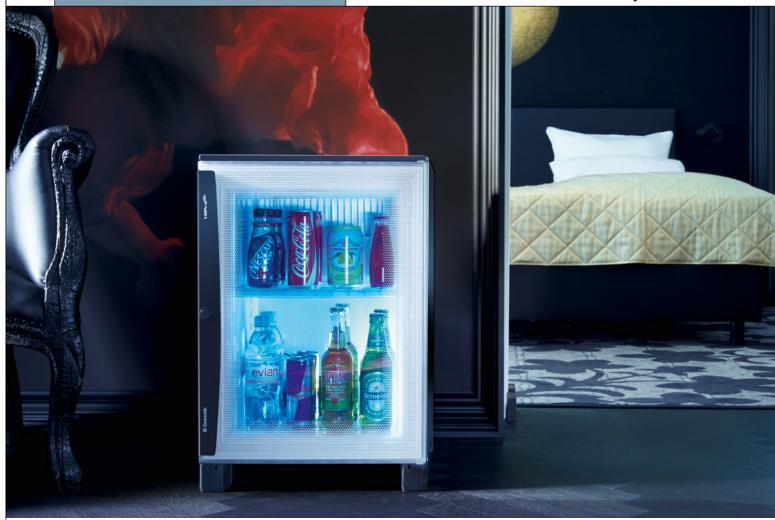

# At your Service.

Individual, discreet and available at all times, service has many faces, but only one goal: to provide very special all-round comfort. With Dometic's exceptional miniBars, good service becomes even better. They make room for interior.

A miniBar from Dometic never rests. Available 24 hours a day, it provides an additional service that always pays off. It also runs noiseless, without moving parts and vibration, and is very economical in terms of energy consumption.

That brings an efficiency benefit as well as additional comfort. Wherever it is used - a miniBar from Dometic is bound to boost sales and customer satisfaction. It caters for the needs of guests without disturbing their privacy, extra comfort and enhance the individual character of the and provides a service that is discreet in the background but still readily available.