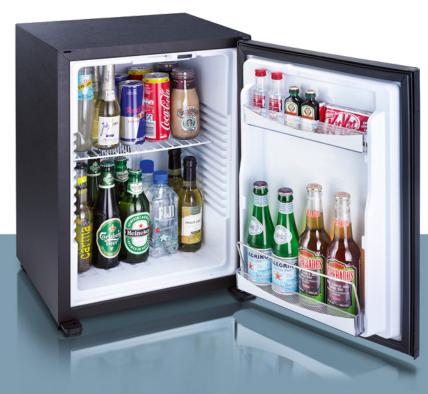

### **Dometic miniBars**

### Perfect guest service – 24/7

# Why should hotels have miniBars?

Just like the lift or the swimming pool, a miniBar is part of good customer service. Therefore, the miniBar is a piece in the mosaic of all the services offered by the hotel. In other words, if the hotel owner does not provide a miniBar in the hotel room, the hotel service suffers. The best way to use the minibar in the total comfort package to Hotel guest can vary from one Hotel to another. Being fully stocked for profit optimisation, or with selected products included in the room rate, a flat fee approach for most sold items or an empty minibar for people travelling and expecting a minibar to store and chill their personal items like medicine, insulin or food. The convincing concept will very much depend on the guest structure of the Hotel.