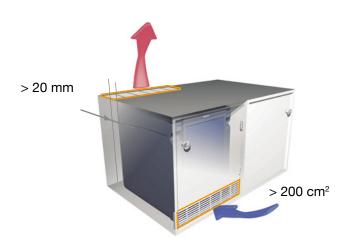

- 2 adjustable door shelves
- 2 adjustable shelves
- Interior light





### **Dometic miniBars**

### Handy hints on ventilation

To ensure optimum cooling performance with minimum energy consumption, several basic principles need to be followed when installing an absorption miniBar. The heat which the cooling unit extracts from the refrigerator interior is emitted at the back of the miniBar.

There must be sufficient ventilation here to prevent a

build-up of heat. The free ventilation space for incoming and outgoing air should be at least 200 cm<sup>2</sup>. The distance from the rear of the miniBar to the rear wall of the furniture must be at least 2 cm. When installing the miniBar, ensure that it is standing on a stable and horizontal surface, and not directly near a heat source.





Outgoing air (warm), incoming air (ambient)

| Product line