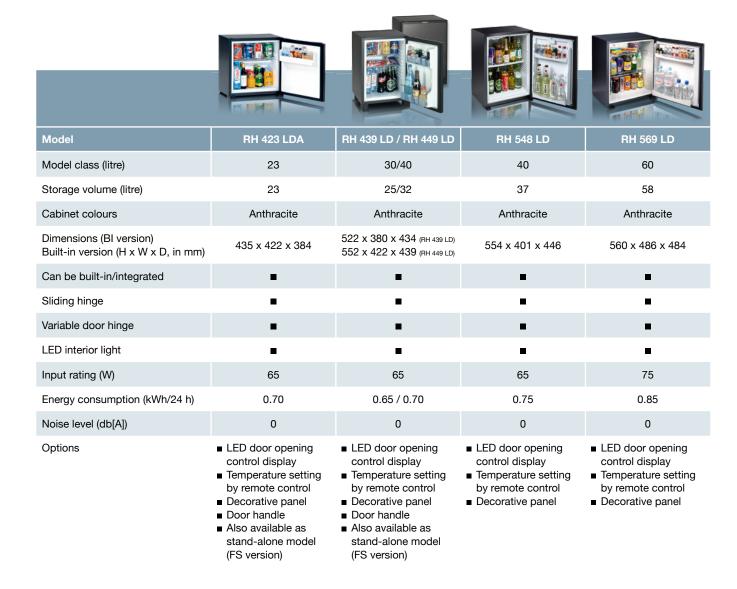

now arrived. Equipped with innovative and energy-efficient absorption cooling technology, the miniBars ensure silent service and maintenance-free comfort with added value. This is also due to sensor-controlled monitoring of the cooling unit, energy-efficient Fuzzy Logic temperature regulation, automatic defrost and proven Dometic design.

TIP

## Are your miniBars more than 15 years old?

If yes, it's worth replacing your appliance immediately. You can save on energy by more than 50% with today's miniBars featuring Fuzzy Logic technology. Just by saving on energy, your new investment will pay for itself within a few years, because old miniBars sometimes consume more than double the energy. Get in touch with us! We will be glad to advise you.

### **Classic Line**

### Product comparison



#### Models

### **RH 423 LDA**

- 1 door rack for smaller bottles
- 1 adjustable metal shelf with recess for tall bottles

### RH 439 LD / 449 LD

- 2 adjustable door racks for bottles (small and large)
- Both door racks with adjustable spacers
- 2 adjustable metal shelves

#### **RH 548 LD**

- 2 adjustable door racks for bottles (small and large)
- 1 adjustable shelf

### RH 569 LD

- 2 adjustbale door racks for bottles (small and large)
- 2 adjustable metal shelves
- Bottle fingers



16 Comfort Class Classic Line

### **Classic Line**

### Glass door models - blend into the room perfectly



The world's only absorption miniBars with glass door, which meet the eco-design requirements of the European Community (EC directive 1060/2010).



Glass door miniBars will support guest consump