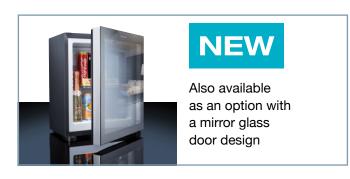

## **Classic Line**

### Glass door models - blend into the room perfectly



The world's only absorption miniBars with glass door, which meet the eco-design requirements of the European Community (EC directive 1060/2010).



Glass door miniBars will support guest consumption. Available in 3 model classes – for 20, 30 and 40 litres – these glass door models offer plenty of room for an appealing product presentation with potential for profit. All models feature Fuzzy Logic Technology, CUC System and automatic defrost

Do you want to make the miniBar business even more profitable?

TIP

Then do not hide the miniBar away in the room Well placed miniBars with glass doors wil enhance the room's interior considerably. The enticing product presentation behind glass encourages impulse purchases.



Are you looking for more miniBars with glass doors? Go to page 13 for HiPro Vision.

### **Classic Line**

### Product comparison



\* With cooling unit cover and 28 mm feet.

#### Models

### **RH 429 LDAG**

- 1 adjustable metal shelf with recess for tall bottles
- Glass door with aluminium frame

#### RH 439 LDAG

- 2 adjustable metal shelves
- Glass door with aluminium frame

#### RH 449 LDAG

- 2 adjustable metal shelves
- Glass door with aluminium frame



18 Comfort Class Basic Line

### **Basic Line**

### The value-for-money class



The miniBars in the Basic Line offer a price attractive entry into the world of silent cooling comfort.



Dometic quality at a great price. With the 30 and 40-litreclass miniBars of the Basic Line, you can get to know the value-for-money side of s