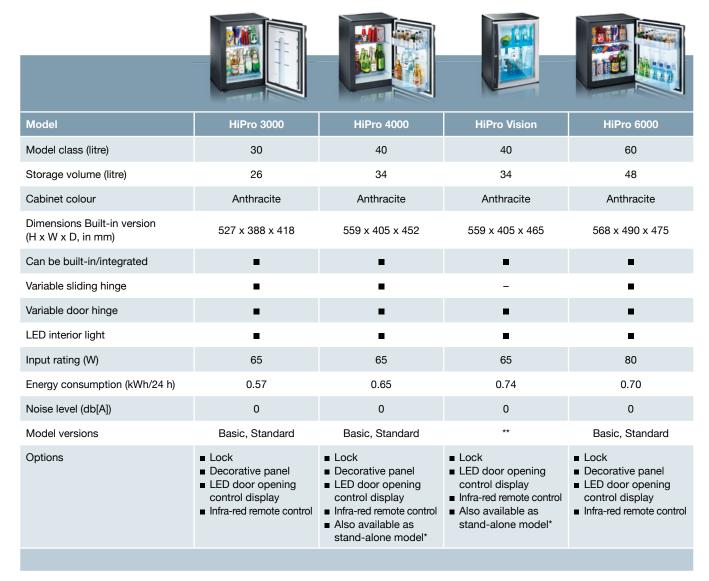

### Sustainable and environmentally-conscious

At Dometic, thinking and acting ecologically is an allembracing process that extends to all levels. In addition to the environmentally sustainable production, this also includes special recycling measures and resource saving products, and in particular the design of energy-efficient miniBars. For instance, the Dometic HiPro 3000 is the most economical absorption miniBar in the world. You can be 100% sure that all the applicable regulations, directives and guidelines are fulfilled at Dometic.

# What do I need to consider when purchasing miniBars?

The miniBar has to be silent so that guests can sleep peacefully in the room. But energy consumption, lifetime and support are also important selection criteria. There are various cooling technologies to choose from, but absorption is the best choice for hotel rooms. The HiPro 3000 miniBar by Dometic is the world's most economical absorption miniBar on the market. When buying a miniBar, make sure that the energy consumption of the appliance corresponds to the EU directives 643/2009 and 1060/2010. With Dometic you can be 100% sure that all the applicable requirements are fulfilled