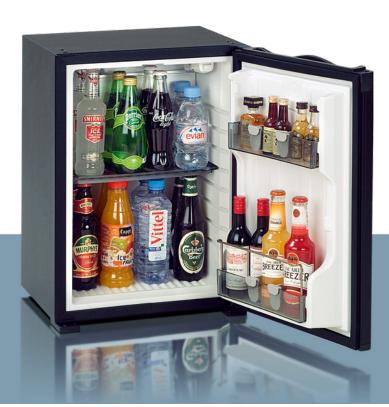

# Why should hotels have miniBars?

Just like the lift or the swimming pool, a miniBar is part of good customer service. Therefore, the miniBar is a piece in the mosaic of all the services offered by the hotel. In other words, if the hotel owner does not provide a miniBar in the hotel room, the hotel service suffers. The best way to use the minibar in the total comfort package to Hotel guest can vary from one Hotel to another. Being fully stocked for profit optimisation, or with selected products included in the room rate, a flat fee approach for most sold items or an empty minibar for people travelling and expecting a minibar to store and chill their personal items like medicine, insulin or food. The convincing concept will very much depend on the guest structure of the Hotel.

**Product offering:** the miniBar selection has to match the type of guests at the hotel and should be clear and not too wide. Some advice: Check what sells well and eliminate "dead ducks".

**Positioning the miniBar:** the miniBar should not be "hidden away" in the room. The guest should be tempted to consume something from the miniBar just by looking at it. To trigger an impulse buy, a nicely stocked glass door miniBar close to the TV will do its job.