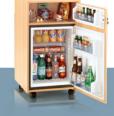

# Why should hotels have miniBars?

Just like the lift or the swimming pool, a miniBar is part of good customer service. Therefore, the miniBar is a piece in the mosaic of all the services offered by the hotel. In other words, if the hotel owner does not provide a miniBar in the hotel room, the hotel service suffers. The best way to use the minibar in the total comfort package to Hotel guest can vary from one Hotel to another. Being fully stocked for profit optimisation, or with selected products included in the room rate, a flat fee approach for most sold items or an empty minibar for people travelling and expecting a minibar to store and chill their personal items like medicine, insulin or food. The convincing concept will very much depend on the guest structure of the Hotel.

**Product offering:** the miniBar selection has to match the type of guests at the hotel and should be clear and not too wide. Some advice: Check what sells well and eliminate "dead ducks".

**Positioning the miniBar:** the miniBar should not be "hidden away" in the room. The guest should be tempted to consume something from the miniBar just by looking at it. To trigger an impulse buy, a nicely stocked glass door miniBar close to the TV will do its job.