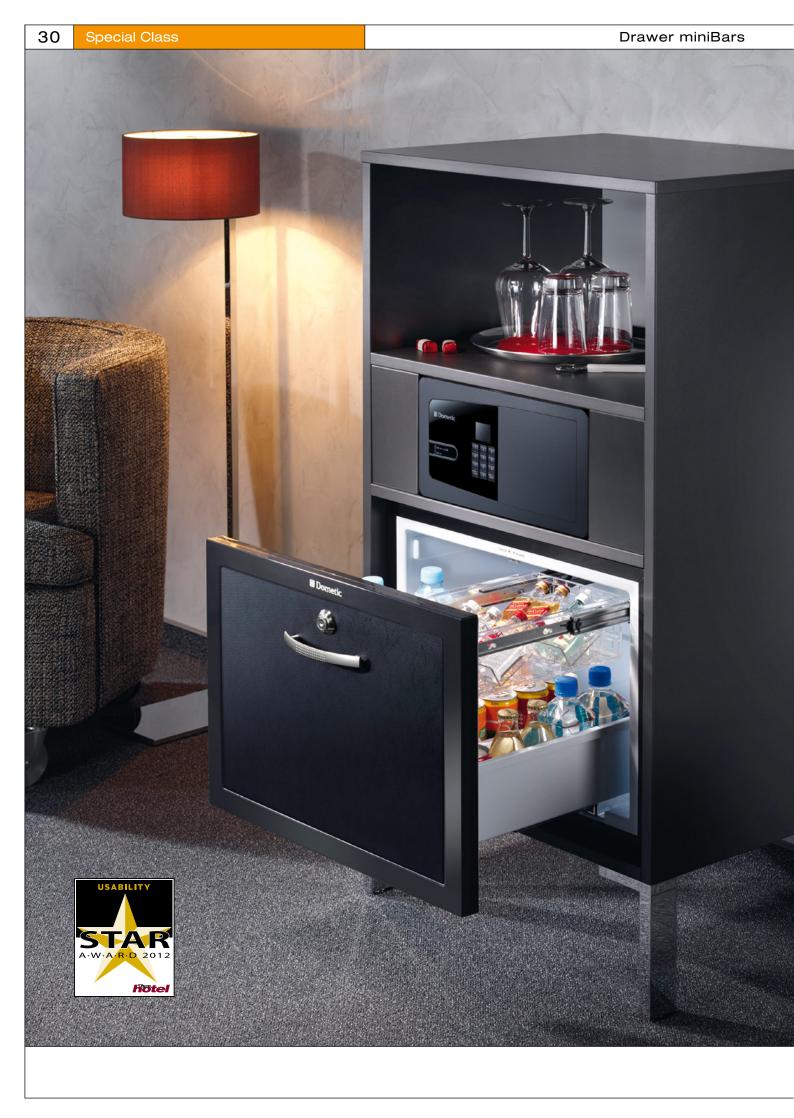

### **Special Class**

Special solutions for individual requirements – miniBars and miniCool refrigerators for hotels, offices, nursing and health care sectors.

Dometic miniBars

| At your service                                                                            | 4                          |
|--------------------------------------------------------------------------------------------|----------------------------|
| About Dometic                                                                              | 6                          |
| Perfect guest service                                                                      | 8                          |
| Product finder                                                                             | 9                          |
|                                                                                            |                            |
| Dometic Comfort Class                                                                      | 10                         |
| HiPro Line                                                                                 | 12                         |
| Classic Line                                                                               | 16                         |
| Basic Line                                                                                 | 18                         |
| Food Line                                                                                  | 20                         |
|                                                                                            |                            |
|                                                                                            |                            |
| Dometic Efficient Class                                                                    | 22                         |
| E Line                                                                                     | <b>22</b><br>24            |
|                                                                                            |                            |
|                                                                                            |                            |
| E Line                                                                                     | 24                         |
| E Line  Dometic Special Class                                                              | 24<br><b>26</b>            |
| E Line  Dometic Special Class  Mobile miniBars                                             | 24<br><b>26</b><br>28      |
| E Line  Dometic Special Class  Mobile miniBars  Drawer miniBars                            | 24<br>26<br>28<br>30       |
| E Line  Dometic Special Class  Mobile miniBars  Drawer miniBars  Health care refrigerators | 24<br>26<br>28<br>30<br>32 |
| E Line  Dometic Special Class  Mobile miniBars  Drawer miniBars  Health care refrigerators | 24<br>26<br>28<br>30<br>32 |