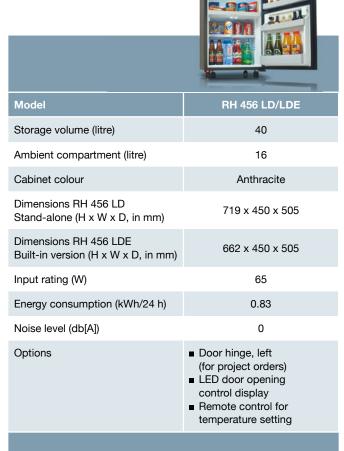

### **Special Class**

Special solutions for individual requirements – miniBars and miniCool refrigerators for hotels, offices, nursing and health care sectors.

Dometic miniBars

| At your service                                                                            | 4                          |
|--------------------------------------------------------------------------------------------|----------------------------|
| About Dometic                                                                              | 6                          |
| Perfect guest service                                                                      | 8                          |
| Product finder                                                                             | 9                          |
|                                                                                            |                            |
| Dometic Comfort Class                                                                      | 10                         |
| HiPro Line                                                                                 | 12                         |
| Classic Line                                                                               | 16                         |
| Basic Line                                                                                 | 18                         |
| Food Line                                                                                  | 20                         |
|                                                                                            |                            |
|                                                                                            |                            |
| Dometic Efficient Class                                                                    | 22                         |
| E Line                                                                                     | <b>22</b><br>24            |
|                                                                                            |                            |
|                                                                                            |                            |
| E Line                                                                                     | 24                         |
| E Line  Dometic Special Class                                                              | 24<br><b>26</b>            |
| E Line  Dometic Special Class  Mobile miniBars                                             | 24<br><b>26</b><br>28      |
| E Line  Dometic Special Class  Mobile miniBars  Drawer miniBars                            | 24<br>26<br>28<br>30       |
| E Line  Dometic Special Class  Mobile miniBars  Drawer miniBars  Health care refrigerators | 24<br>26<br>28<br>30<br>32 |
| E Line  Dometic Special Class  Mobile miniBars  Drawer miniBars  Health care refrigerators | 24<br>26<br>28<br>30<br>32 |