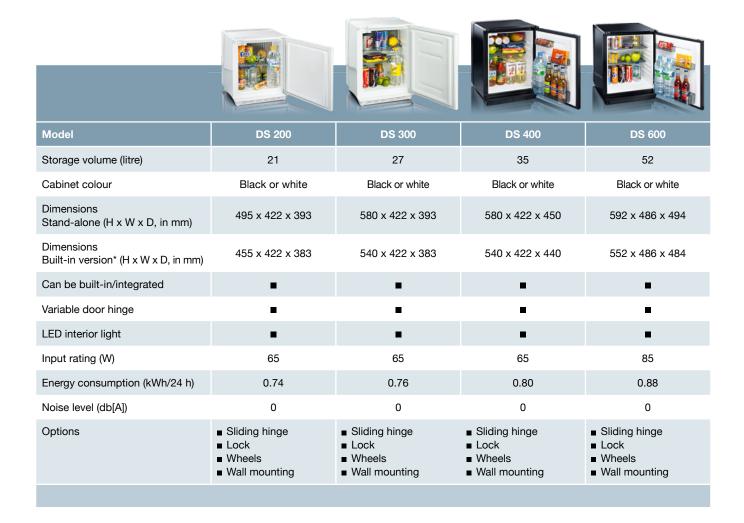

No other noiseless refrigerator reaches an interior temperature of 4 °C at up to an ambient temperature of 32 °C.



Chilled drinks and food right at your fingertips all the time. When there is no room for an ordinary refrigerator, a miniCool in the Food Line series is a great advantage. Whether it's for everyday use in hospitals and nursing homes with the shortest possible distances for patients and residents or for a bit of privacy in student accommodation. The Food Line provides silent cooling comfort without compromising. As the only cooling appliance in this class, the models are suitable for fresh food.

### Ideal for:

- Student homes / apartments
  At home as an additional refrigerator in the bedroom, living room or children's room







### **Food Line**

### Product comparison



#### Models

### **DS 200**

- Adjustable plastic shelf with recess for tall bottles
- Flat inner door

#### DS 300

- 2 adjustable plastic shelves with recess for tall bottles
- Flat inner door

#### DS 400

- 2 adjustable plastic shelves
- 3 adjustable door racks

#### **DS 600**

- 2 adjustable plastic shelves
- 3 adjustable door racks

<sup>\*</sup> BI version: for fully-integrated installation (without decorative panel, base frame, unit cover and housing cover, with sliding hinge)







Stand-alone model with decorative panel.





### The Efficient Class by Dometic

### Compact and extremely economical

Cooling comfort with real savings potential. The miniBars And it's not only you who benefits. The miniBars in the in the Efficient Class have a particularly compact design 
Efficie