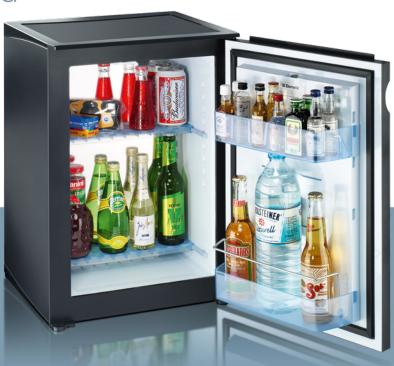

# Why should hotels have miniBars?

Just like the lift or the swimming pool, a miniBar is part of good customer service. Therefore, the miniBar is a piece in the mosaic of all the services offered by the hotel. In other words, if the hotel owner does not provide a miniBar in the hotel room, the hotel service suffers. The best way to use the minibar in the total comfort package to Hotel guest can vary from one Hotel to another. Being fully stocked for profit optimisation, or with selected products included in the room rate, a flat fee approach for most sold items or an empty minibar for people travelling and expecting a minibar to store and chill their personal items like medicine, insulin or food. The convincing concept will very much depend on the guest structure of the Hotel.

**Product offering:** the miniBar selection has to match the type of guests at the hotel and should be clear and not too wide. Some advice: Check what sells well and eliminate "dead ducks".

**Positioning the miniBar:** the miniBar should not be "hidden away" in the room. The guest should be tempted to consume something from the miniBar just by looking at it. To trigger an impulse buy, a nicely stocked glass door miniBar close to the TV will do its job.