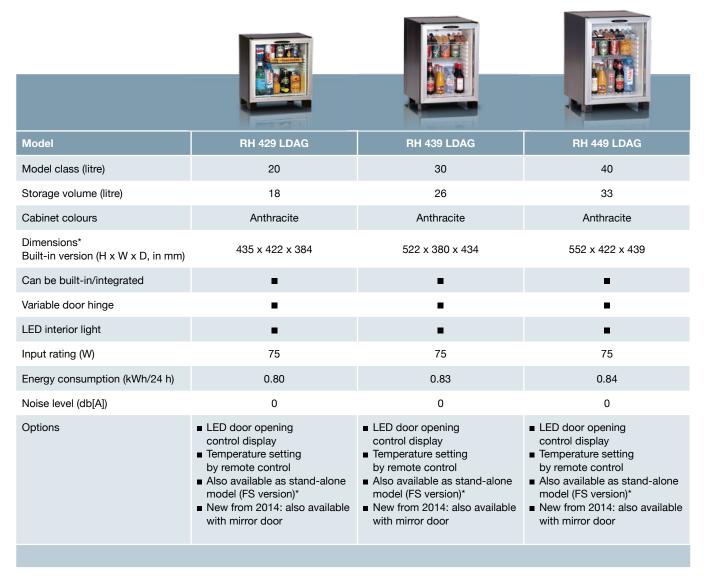

hich meet the eco-design requirements of the European Community (EC directive 1060/2010).



Glass door miniBars will support guest consumption. Available in 3 model classes – for 20, 30 and 40 litres – these glass door models offer plenty of room for an appealing product presentation with potential for profit. All models feature Fuzzy Logic Technology, CUC System and automatic defrost

Do you want to make the miniBar business even more profitable?

TIP

Then do not hide the miniBar away in the room Well placed miniBars with glass doors wil enhance the room's interior considerably. The enticing product presentation behind glass encourages impulse purchases.



Are you looking for more miniBars with glass doors? Go to page 13 for HiPro Vision.

### **Classic Line**

### Product comparison



\* With cooling unit cover and 28 mm feet.

#### Models

### **RH 429 LDAG**

- 1 adjustable metal shelf with recess for tall bottles
- Glass door with aluminium frame

#### RH 439 LDAG

- 2 adjustable metal shelves
- Glass door with aluminium frame

#### RH 449 LDAG

- 2 adjustable metal shelves
- Glass door with aluminium frame



18 Comfort Class Basic Line

### **Basic Line**

### The value-for-money class



The miniBars in the Basic Line offer a price attractive entry into the world of silent cooling comfort.



Dometic quality at a great price. With the 30 and 40-litreclass miniBars of the Basic Line, you can get to know the value-for-money side of silent cooling comfort.

Technically advanced and absolutely reliable, the models represent an efficient view of modern absorption tec