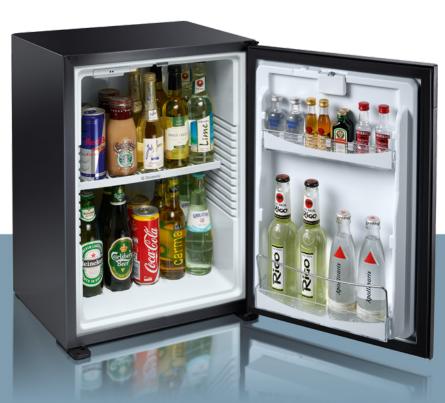

mote control
- Clip & Click: door hinge can be changed without tools
- Fuzzy Logic Technology
- Automatic Defrost

### **HiPro Line**

### Product comparison



\*Available with rear wall cover and 42 mm feet (+20 mm depth). \*\* With two long shelves

#### Models



### Basic

- 2 long shelves
- Flat inner door
- Integrated door handle



### **Standard**

- 2 short shelves
- Inner door with 2 multifunctional racks (one for large bottles and one for small)
- Inner door in the "bottle body" design for 1.5-litre bottles
- Integrated door handle



14 Comfort Class Classic Line

### **Classic Line**

### Easy replacement or additional comfort



Just replace or upgrade with silent cooling comfort. Proven standard dimensions ensure quick and easy installation without furniture modification.



Energy-saving made easy. With the Classic Line models, contemporary cooling comfort has now arrived. Equipped with innovative and energy-efficient absorption cooling technology, the miniBars ensure silent service and maintenance-free comfort with added value. This is also due to sensor-controlled monitoring of the cooling unit, energy-efficient Fuzzy Logic temperature regulation, automatic defrost and proven Dometic design.

TIP

## Are your miniBars more than 15 years old?

If yes, it's worth replacing your appliance immediately. You can save on energy by more than 50% with today's miniBars featuring Fuzzy Logic technology. Just by saving on energy, your new investment will pay for itself within a few years, because old miniBars sometimes consume more than double the energy. Get in touc