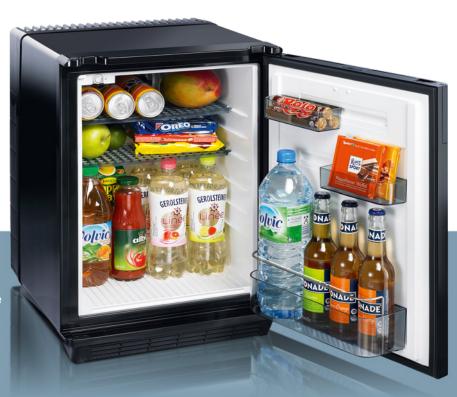

# Why should hotels have miniBars?

Just like the lift or the swimming pool, a miniBar is part of good customer service. Therefore, the miniBar is a piece in the mosaic of all the services offered by the hotel. In other words, if the hotel owner does not provide a miniBar in the hotel room, the hotel service suffers. The best way to use the minibar in the total comfort package to Hotel guest can vary from one Hotel to another. Being fully stocked for profit optimisation, or with selected products included in the room rate, a flat fee approach for most sold items or an empty minibar for people travelling and expecting a minibar to store and chill their personal items like medicine, insulin or food. The convincing concept will very much depend on the guest structure of the Hotel.

**Product offering:** the miniBar selection has to match the type of guests at the hotel and should be clear and not too wide. Some advice: Check what sells well and eliminate "dead ducks".

**Positioning the miniBar:** the miniBar should not be "hidden away" in the room. The guest should be tempted to consume something from the miniBar just by looking at it. To trigger an impulse buy, a nicely stocked glass door miniBar close to the TV will do its job.