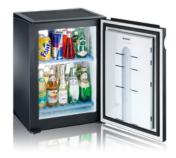

iPro miniBars are distinctive due to their progressive design and a whole host of innovative technical detail solutions that are so unique that we have grouped them together under the name HiPro technology.

HiPro technology stands for a quality dimension which only Dometic can offer you.

- Modular system of shelves and door racks
- Lowest energy consumption for noiseless absorption miniBars
- Setup diagnosis via LED
- Sensor-controlled LED interior light
- LED door opening control display (optional)
- Temperature setting by remote control
- Clip & Click: door hinge can be changed without tools
- Fuzzy Logic Technology
- Automatic Defrost

### **HiPro Line**

### Product comparison



\*Available with rear wall cover and 42 mm feet (+20 mm depth). \*\* With two long shelves

#### Models



### Basic

- 2 long shelves
- Flat inner door
- Integrated door handle



### **Standard**

- 2 short shelves
- Inner door with 2 multifunctional racks (one for large bottles and one for small)
- Inner door in the "bottle body" design for 1.5-litre bottles
- Integrated door handle



14 Comfort Class Classic Line

### **Classic Line**

### Easy replacement or additional comfort



Just replace or upgrade with silent cooling comfort. Proven standard dimensions ensure quick and easy installation without furniture modification.



Energy-saving made easy. With the Classic Line models, contemporary cooling comfort has now arrived. Equipped with innovative and energy-efficient absorption cooling technology, the miniBars ensure silent service and maintenance-free comfort with added value. This