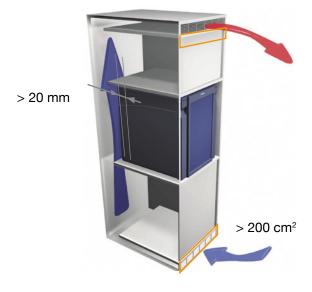

0

- 2 adjustable door shelves
- 2 adjustable shelves
- Interior light





### **Dometic miniBars**

### Handy hints on ventilation

To ensure optimum cooling performance with minimum energy consumption, several basic principles need to be followed when installing an absorption miniBar. The heat which the cooling unit extracts from the refrigerator interior is emitted at the back of the miniBar.

There must be sufficient ventilation here to prevent a

build-up of heat. The free ventilation space for incoming and outgoing air should be at least 200 cm<sup>2</sup>. The distance from the rear of the miniBar to the rear wall of the furniture must be at least 2 cm. When installing the miniBar, ensure that it is standing on a stable and horizontal surface, and not directly near a heat source.





Outgoing air (warm), incoming air (ambient)

| Product line