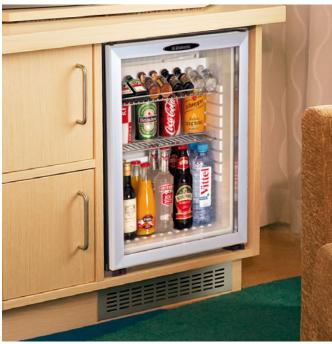

**Product offering:** the miniBar selection has to match the type of guests at the hotel and should be clear and not too wide. Some advice: Check what sells well and eliminate "dead ducks".

**Positioning the miniBar:** the miniBar should not be "hidden away" in the room. The guest should be tempted to consume something from the miniBar just by looking at it. To trigger an impulse buy, a nicely stocked glass door miniBar close to the TV will do its job.