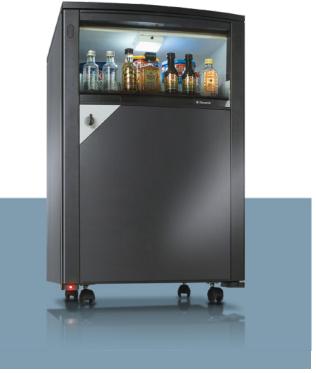

### **Special Class**

Special solutions for individual requirements – miniBars and miniCool refrigerators for hotels, offices, nursing and health care sectors.

Dometic miniBars

| At your service                                                                            | 4                          |
|--------------------------------------------------------------------------------------------|----------------------------|
| About Dometic                                                                              | 6                          |
| Perfect guest service                                                                      | 8                          |
| Product finder                                                                             | 9                          |
|                                                                                            |                            |
| Dometic Comfort Class                                                                      | 10                         |
| HiPro Line                                                                                 | 12                         |
| Classic Line                                                                               | 16                         |
| Basic Line                                                                                 | 18                         |
| Food Line                                                                                  | 20                         |
|                                                                                            |                            |
|                                                                                            |                            |
| Dometic Efficient Class                                                                    | 22                         |
| E Line                                                                                     | <b>22</b><br>24            |
|                                                                                            |                            |
|                                                                                            |                            |
| E Line                                                                                     | 24                         |
| E Line  Dometic Special Class                                                              | 24<br><b>26</b>            |
| E Line  Dometic Special Class  Mobile miniBars                                             | 24<br><b>26</b><br>28      |
| E Line  Dometic Special Class  Mobile miniBars  Drawer miniBars                            | 24<br>26<br>28<br>30       |
| E Line  Dometic Special Class  Mobile miniBars  Drawer miniBars  Health care refrigerators | 24<br>26<br>28<br>30<br>32 |
| E Line  Dometic Special Class  Mobile miniBars  Drawer miniBars  Health care refrigerators | 24<br>26<br>28<br>30<br>32 |