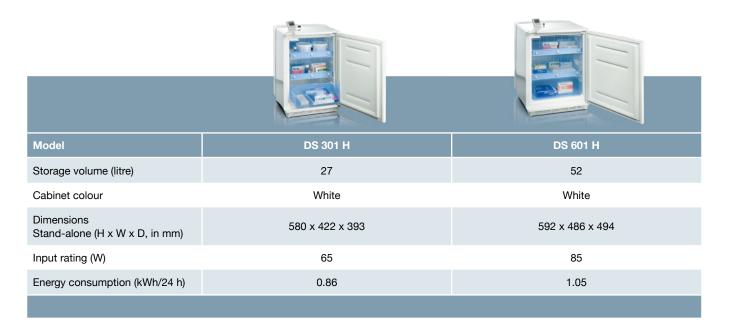

8 °C. The compartments enable you to keep the medicine arranged and grouped clearly. A digital thermometer monitors the internal temperature and stores the highest and lowest temperature for a control period set by you.

#### Perfectly suited for:

pharmacies, doctors' practices, nursing wards, nursing homes

- LED interior light
- Drawers with flexible compartments for well-arranged storage of medicine
- Digital thermometer with memory (min /max )
- Audible warning if the door is open for more than 20 seconds
- Constant temperature level due to integrated fan
- Door lock for secure storage



Door lock for storing medicine securely



The fan enables optimum air circulation to the cooling fins



Digital thermometer with memory

### **Health care refrigerators**

### Product comparison



#### Model

### DS 301

- LED interior light
- Door handle
- Digital thermometer with memory (min./max.)
- 3 drawers with flexible compartments
- Door lock

#### **DS 601**

- LED interior light
- Door handle
- Digital thermometer with memory (min./max.)
- 3 drawers with flexible compartments
- Door lock

### miniCool with freezer

### The space-saving miracle



Small space, great versatility. The miniCool models with integrated freezers provide cooling comfort in a compact housing. The space-saving design makes them suitable for use in small spaces where a freezer is required.

- Powerful cooling system
  - Fuzzy Logic, the intelligent energy control
  - Cooling Unit Control (CUC system)
  - Fully-automatic defrosting (WA 3200)



|                                              | GORNA