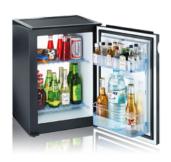

host of innovative technical detail solutions that are so unique that we have grouped them together under the name HiPro technology.

HiPro technology stands for a quality dimension which only Dometic can offer you.

- Modular system of shelves and door racks
- Lowest energy consumption for noiseless absorption miniBars
- Setup diagnosis via LED
- Sensor-controlled LED interior light
- LED door opening control display (optional)
- Temperature setting by remote control
- Clip & Click: door hinge can be changed without tools
- Fuzzy Logic Technology
- Automatic Defrost

### **HiPro Line**

### Product comparison



\*Available with rear wall cover and 42 mm feet (+20 mm depth). \*\* With two long shelves

#### Models



### Basic

- 2 long shelves
- Flat inner door
- Integrated door handle



### **Standard**

- 2 short shelves
- Inner door with 2 multifunctional racks (one for large bottles and one for small)
- Inner door in the "bottle body" design for 1.5-litre bottles
- Integrated door handle



14 Comfort Class Classic Line

### **Classic Line**

### Easy replacement or additional comfort



Just replace or upgrade with silent cooling comfort. Proven standard dimensions ensure quick and easy installation without furniture modification.



Energy-saving made easy. With the Classic Line models, contemporary cooling comfort has now arrived. Equipped with innovative and energy-efficient absorption cooling technology, the miniBars ensure silent service and maintenance-free comfort with added value. This is also due to sensor-controlled monitoring of the cooling unit, energy-e